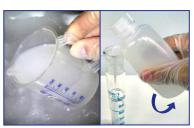

#### Simple measurement in only a few steps:

1) Sampling / Decanting

2) Adding test solution

3) Shaking / Evaluating