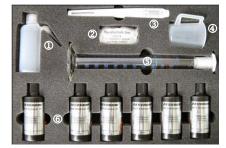

## The ZESTRON<sup>®</sup> Bath Analyzer 20 includes:

- 1) PE bottle with injection nozzle
- 2) 2 pair of vinyl gloves
- 3) Digital thermometer (°C/°F)
- 4) Sampling beaker
- 5) Glass cylinder with marking
- 6) 6 x 100 ml ZESTRON® Bath Analyzer 20 test solution
- 7) User manual, including correlation charts (not pictured)