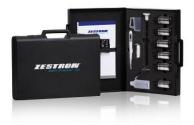

# **Product Information**

TESTRON

Bath Analyzer 20

## The ZESTRON<sup>®</sup> Bath Analyzer 20 includes:

- 1) PE bottle with injection nozzle
- 2) 2 pair of vinyl gloves
- 3) Digital thermometer (°C/°F)
- 4) Sampling beaker
- 5) Glass cylinder with marking
- 6) 6 x 100 ml ZESTRON® Bath Analyzer 20 test solution
- 7) User manual, including correlation charts (not pictured)