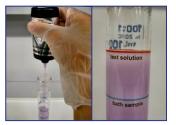

#### Simple measurement in only a few steps:

1) Sampling / Decanting

2) Adding test solution

3) Shaking / Evaluating