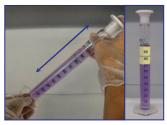

#### Simple measurement in only a few steps:

1) Sampling / Decanting

2) Adding test solution

3) Shaking / Evaluating