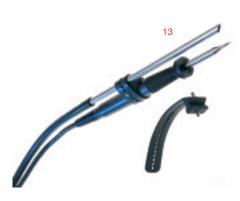

## **Miscellaneous Accessories**

| AC-BRUSH-P |    | Soft Brass Brush (Pack of 6)                       |
|------------|----|----------------------------------------------------|
| AC-CP2     |    | Cartridge and Tip Removal Pad                      |
| AC-FX1     | 13 | Fume Extraction Kit                                |
| AC-IK      |    | Interlocking / Mounting Kit                        |
| MFR-PM70   |    | Power Meter for MFR Series                         |
| PS-PM900   |    | Power Meter for PS-900                             |
| AC-Y10     |    | Yellow Sponge for WS1 Workstand (Pack of 10)       |
| AC-YS4     |    | Yellow Sponge Round for WS2 Workstand (Pack of 10) |
| AC-BP      |    | Brass Pad (Pack of 10)                             |