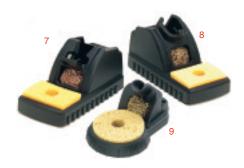

### Workstands

| WS1      |   | Universal Auto Sleep Workstand                             |
|----------|---|------------------------------------------------------------|
| WS2-NS   | 9 | Solder Workstand (PS-900)                                  |
| MFR-WSPT | 7 | Non Sleeper Precision Tweezer Workstand                    |
| MFR-WSSR |   | Non Sleeper Stand Soldering Workstand                      |
| MFR-WSDS | 8 | Non Sleeper Desoldering Workstand (MFR-DSX,-DSI,-SDX,-SDI) |
| WS1CB    |   | Solder Rework Cradle Replacement for WS1 Workstand         |
| WS2CB    |   | Solder Rework Cradle Replacement for WS2 Workstand         |