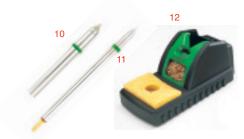

#### **Lead-Free Process Identification**

| WS1G    | 12 | Green Universal Auto Sleep Workstand                      |
|---------|----|-----------------------------------------------------------|
| WS2G-NS |    | Green Solder Workstand (PS-900)                           |
| WS1CG   |    | Green Solder Rework Cradle Replacement for WS1 Workstand  |
| WS2CG   |    | Green Solder Rework Cradle Replacement for WS2 Workstand  |
| AC-CK1  | 11 | Green Identification Ring for OKi Cartridges (Pack of 50) |
| AC-CK3  |    | Green Identification Ring for SSC Cartridges (Pack of 50) |
| AC-CK4  | 10 | Green Identification Ring for OKi Tips (Pack of 50)       |