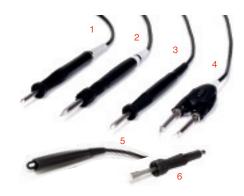

# Hand-pieces and replacement coils

| PS-HC3     |    | Soldering Handle with PS-CA3 Coil Assembly (PS-900)          |
|------------|----|--------------------------------------------------------------|
| PS-H3      | 5  | Soldering Handle without Coil Assembly (PS-900)              |
| PS-CA3     | 6  | Coil Assembly for PS-HC3 / PS-H3 Hand-piece (PS-900)         |
| MFR-H1-SC  | 1  | Cartridge Solder / Rework Hand-piece (MFR-1100 & MFR-2200)   |
| MFR-H2-ST  | 2  | Tip Solder Hand-piece (MFR-1100 & MFR-2200)                  |
| MFR-CA2    |    | Coil Assembly for MFR-H2-ST Hand-piece (MFR-1100 & MFR-2200) |
| MFR-H4-TW  | 4  | Precision Tweezer Hand-piece (MFR-1100 & MFR-2200)           |
| MFR-H6-SSC | 3  | SSC Cartridge Solder Hand-piece (MFR-1100 & MFR-2200)        |
| MFR-HSR    |    | Cartridge Solder / Rework Hand-piece (MFR-SDX & MFR-SDI)     |
| MFR-HDS    | 14 | Desolder Hand-piece (MFR-DSX,-DSI,-SDX,-SDI)                 |