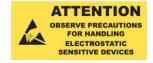

## **Description**

Self-adhesive, paper-based ESD warning labels for components, sub-assemblies, bags, boxes, bins, etc. to give easy identification of static sensitive devices and products. (Can act as tamper-proof labels when applied to bags etc). These warning labels are yellow and black as a standard colour and feature an ESD susceptible symbol. This product is supplied in rolls of 1,000.

## **Features**

To be used with anti-static packaging to indicate there is a static sensitive component inside.

> Supplied on release paper in rolls of 1000.

Features ESD susceptible symbol.

🔷 Available in multiple sizes.